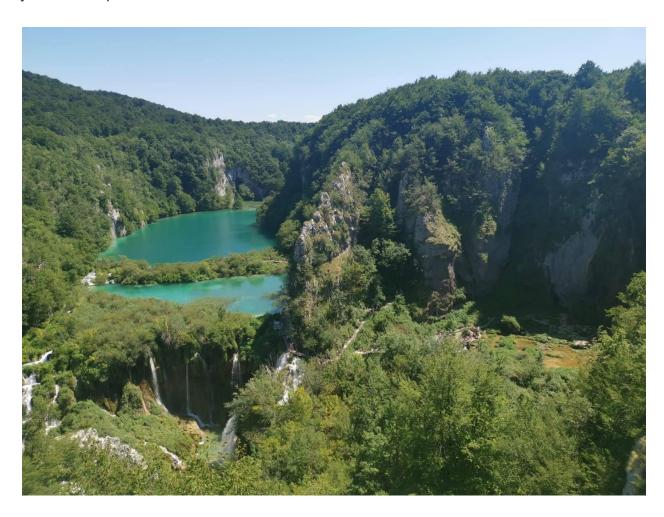

## **Plitvice Lakes**

Plitvice Lakes are one of Europe's most spectacular natural wonders and a pleasure to visit at any time of year. This wonderful natural phenomenon consists of 16 interconnected lakes - all situated at a different level - and over 90 waterfalls of different sizes. The colour of the water is changing from emerald green to aqua blue and it's so clear that you can easily see through, almost better than in any aquarium. Our guide will make sure you see as much as you can so you can just relax and enjoy the surroundings. Just like with any other wonders of nature, you have to visit and make your own impression.